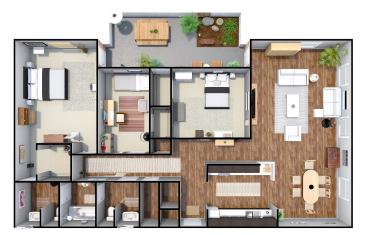

## 3 Bedroom, 1.5 Bath Garden

Find tranquility or the best seat to watch our organized sporting events; the choice is yours with a patio or balcony view. This three-bedroom apartment has ample space and the master bedroom includes a walk-in closet and private vanity.

Residents love:

Private patio/ balcony

Friendly neighbors

Natural light

Contact the leasing office for apartment availability and other floor plan options at (614) 437-9799.