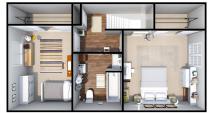

## 2 Bedroom, 1.5 Bath Townhome

Give yourself approximately 1,450 square feet and two floors of natural light, modern kitchen design, and enriched living space.

The private patio can easily be a favorite:

## Residents love:

Updated kitchen

Washer/Dryer in unit

Natural light

FIRST FLOOR

SECOND FLOO

BASEMENT

Contact the leasing office for apartment availability and other floor plan options at (614) 437-9799.