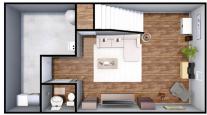

## 2 Bedroom, 1.5 Bath Townhome

Give yourself approximately 1,450 square feet and two floors of natural light, modern kitchen design, and enriched living space.

The private patio can easily be a favorite:

## Residents love:

Updated kitchen

Washer/Dryer in unit

Natural light

FIRST FLOOR

SECOND FLOO

BASEMENT

Contact the leasing office for apartment availability and other floor plan options at (614) 437-9799.