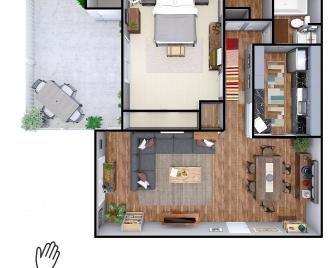

## 1 Bedroom, 1 Bath Garden

This apartment grants you 750 square feet and your very own patio or balcony entrance from the bedroom (select units only).

The kitchen can easily be a favorite:

- Charming granite counters
- Matching cabinet styles in espresso, white, and oak finishes
- Stainless steel appliances add the finishing touch

Residents love:

Natural light

Ample space

Friendly neighbors

Contact the leasing office for apartment availability and other floor plan options at (614) 437-9799.