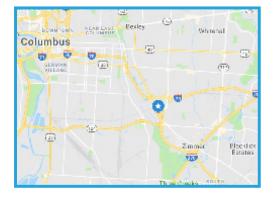

## Premier Location

Off of I-70 and US-33, nestled between southeast Columbus and downtown Bexley: 2645 Travis Road, Columbus, OH 43209